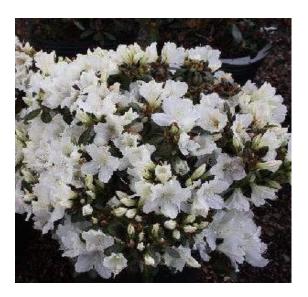

## **Gumpo White Azalea**

(Azalea x 'Gumpo White' Satuski hybrid)

The White Gumpo Azalea is a dwarf evergreen shrub with pure white lacy blooms in the late spring. It has lush foliage on dense twiggy branches. It is a lovely accent and provides year-round interest. It grows to 1-3 feet tall and 2-3 feet wide.